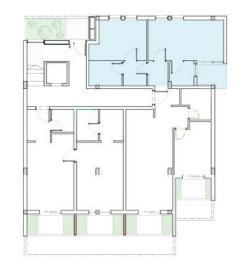

## PEGASUS

Residences with sea views, offering 1+1 and 2+1 options across four floors with large gardens, balconies, and terraces

The second interview parameter parameter as even and even and

| V              | VEGA ]A                          |                     |  |
|----------------|----------------------------------|---------------------|--|
| 1              | Hallway                          | 3.32m <sup>2</sup>  |  |
| 2              | Bathroom                         | 3.88m <sup>2</sup>  |  |
| 3              | Bedroom                          | 10.87m <sup>2</sup> |  |
| 4              | Living Room/Dinning Room/Kitchen | 21.90m <sup>2</sup> |  |
| 5              | Balcony                          | 2.80m <sup>2</sup>  |  |
| TOTAL          |                                  | 42.77m <sup>2</sup> |  |
| Private Garden |                                  | 31.55m <sup>2</sup> |  |