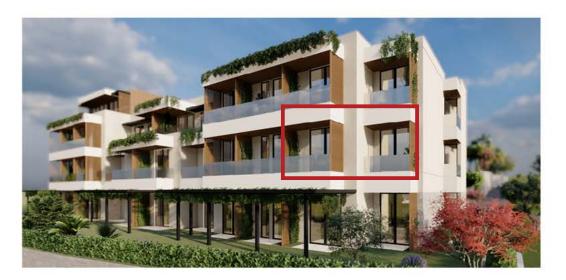

| VEGA 3A                             |                     |
|-------------------------------------|---------------------|
| 1 Hallway                           | 5.42m <sup>2</sup>  |
| 2 Bathroom                          | 3.77m <sup>2</sup>  |
| 3 Bedroom                           | 13.05m <sup>2</sup> |
| 4 Bedroom                           | 16.98m <sup>2</sup> |
| 5 Balcony                           | 2.80m <sup>2</sup>  |
| 6 Bathroom                          | 2.86m <sup>2</sup>  |
| 7 Bathroom                          | 4.27m <sup>2</sup>  |
| 8 Bedroom                           | 9.77m <sup>2</sup>  |
| 9 Balcony                           | 2.48m <sup>2</sup>  |
| 10 Balcony                          | 2.98m <sup>2</sup>  |
| 11 Living Room/Dinning Room/Kitchen | 23.64m <sup>2</sup> |
| 12 Hallway                          | 3.00m <sup>2</sup>  |
| TOTAL                               | 91.02m <sup>2</sup> |