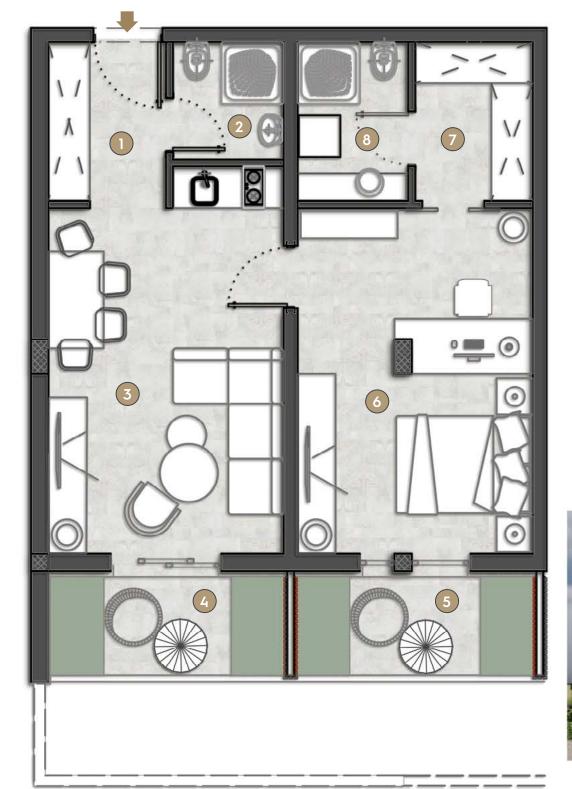

| VEGA 3A                             |                     |
|-------------------------------------|---------------------|
| 1 Hallway                           | 5.42m <sup>2</sup>  |
| 2 Bathroom                          | 3.77m <sup>2</sup>  |
| 3 Bedroom                           | 13.05m <sup>2</sup> |
| 4 Bedroom                           | 16.98m <sup>2</sup> |
| 5 Balcony                           | 2.80m <sup>2</sup>  |
| 6 Bathroom                          | 2.86m <sup>2</sup>  |
| 7 Bathroom                          | 4.27m <sup>2</sup>  |
| 8 Bedroom                           | 9.77m <sup>2</sup>  |
| 9 Balcony                           | 2.48m <sup>2</sup>  |
| 10 Balcony                          | 2.98m <sup>2</sup>  |
| 11 Living Room/Dinning Room/Kitchen | 23.64m <sup>2</sup> |
| 12 Hallway                          | 3.00m <sup>2</sup>  |
| TOTAL                               | 91.02m <sup>2</sup> |