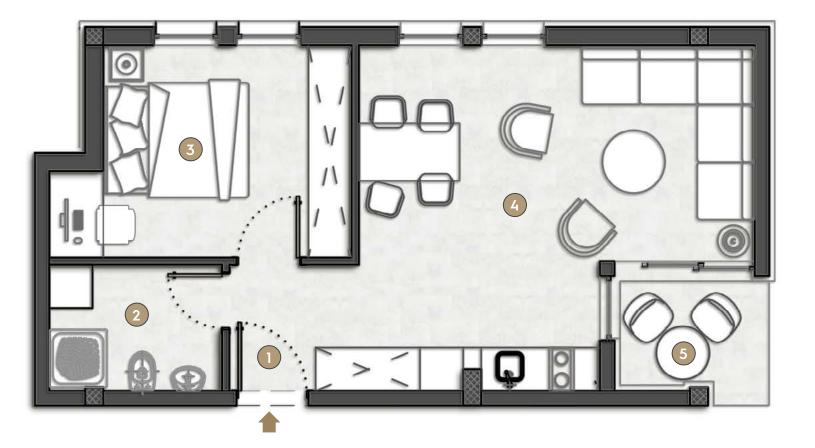

## PEGASUS

Residences with sea views, offering 1+1 and 2+1 options across four floors with large gardens, balconies, and terraces

The second interview parameter parameter as even and even and

| V              | VEGA ]A                          |                     |  |
|----------------|----------------------------------|---------------------|--|
| 1              | Hallway                          | 3.32m <sup>2</sup>  |  |
| 2              | Bathroom                         | 3.88m <sup>2</sup>  |  |
| 3              | Bedroom                          | 10.87m <sup>2</sup> |  |
| 4              | Living Room/Dinning Room/Kitchen | 21.90m <sup>2</sup> |  |
| 5              | Balcony                          | 2.80m <sup>2</sup>  |  |
| TOTAL          |                                  | 42.77m <sup>2</sup> |  |
| Private Garden |                                  | 31.55m <sup>2</sup> |  |

| VEGA 1B        |                                  |                     |
|----------------|----------------------------------|---------------------|
| 1              | Hallway                          | 5.22m <sup>2</sup>  |
| 2              | Bathroom                         | 4.27m <sup>2</sup>  |
| 3              | Bedroom                          | 9.78m <sup>2</sup>  |
| 4              | Living Room/Dinning Room/Kitchen | 23.68m <sup>2</sup> |
| 5              | Balcony                          | 2.63m <sup>2</sup>  |
| 6              | Balcony                          | 2.48m <sup>2</sup>  |
| TOTAL          |                                  | 48.06m <sup>2</sup> |
| Private Garden |                                  | 77.74m <sup>2</sup> |