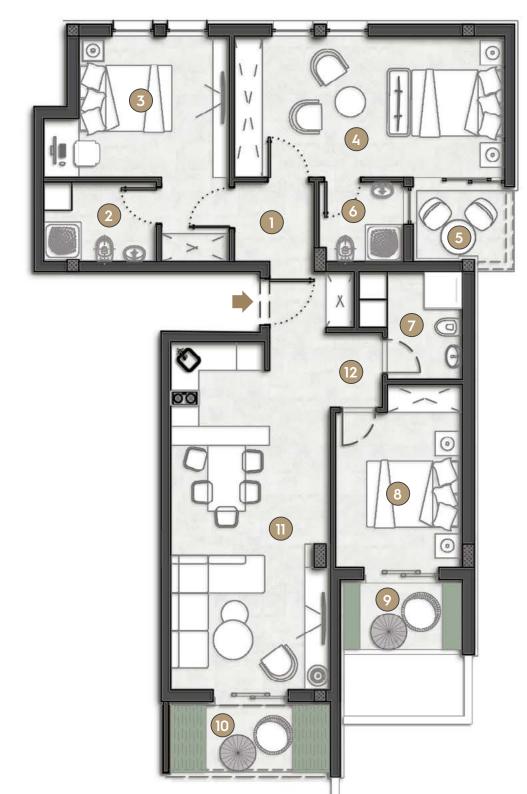

| VEGA 3A                             |                     |
|-------------------------------------|---------------------|
| 1 Hallway                           | 5.42m <sup>2</sup>  |
| 2 Bathroom                          | 3.77m <sup>2</sup>  |
| 3 Bedroom                           | 13.05m <sup>2</sup> |
| 4 Bedroom                           | 16.98m <sup>2</sup> |
| 5 Balcony                           | 2.80m <sup>2</sup>  |
| 6 Bathroom                          | 2.86m <sup>2</sup>  |
| 7 Bathroom                          | 4.27m <sup>2</sup>  |
| 8 Bedroom                           | 9.77m <sup>2</sup>  |
| 9 Balcony                           | 2.48m <sup>2</sup>  |
| 10 Balcony                          | 2.98m <sup>2</sup>  |
| 11 Living Room/Dinning Room/Kitchen | 23.64m <sup>2</sup> |
| 12 Hallway                          | 3.00m <sup>2</sup>  |
| TOTAL                               | 91.02m <sup>2</sup> |