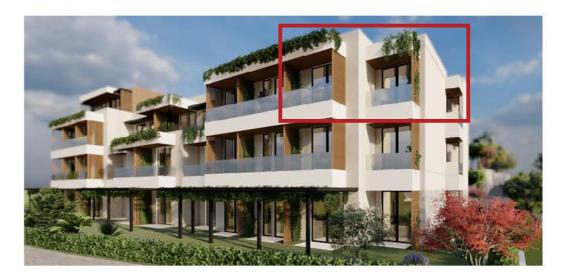

| VEGA 3A                             |                     |
|-------------------------------------|---------------------|
| 1 Hallway                           | 5.42m <sup>2</sup>  |
| 2 Bathroom                          | 3.77m <sup>2</sup>  |
| 3 Bedroom                           | 13.05m <sup>2</sup> |
| 4 Bedroom                           | 16.98m <sup>2</sup> |
| 5 Balcony                           | 2.80m <sup>2</sup>  |
| 6 Bathroom                          | 2.86m <sup>2</sup>  |
| 7 Bathroom                          | 4.27m <sup>2</sup>  |
| 8 Bedroom                           | 9.77m <sup>2</sup>  |
| 9 Balcony                           | 2.48m <sup>2</sup>  |
| 10 Balcony                          | 2.98m <sup>2</sup>  |
| 11 Living Room/Dinning Room/Kitchen | 23.64m <sup>2</sup> |
| 12 Hallway                          | 3.00m <sup>2</sup>  |
| TOTAL                               | 91.02m <sup>2</sup> |