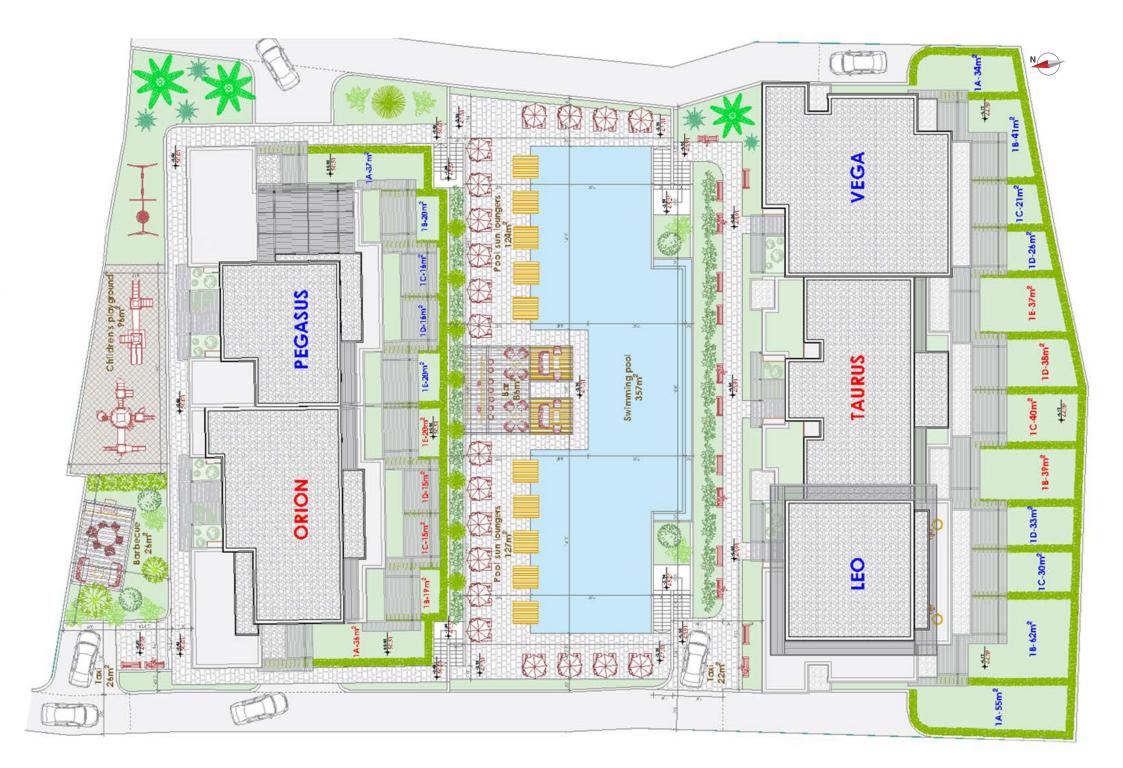

# VEGA

## LEO

Residences with sea views, offering 1+1, 2+1, and 3+1 options across four floors with large gardens, balconies, and terraces. TAURUS

Residences with sea or pool views, offering 1+1 and 2+1 options across three floors with large gardens and balconies.

#### VEGA

Residences with sea or pool views, offering 1+1 and 3+1 options across three floors with large gardens, balconies, and terraces.

# ORION

Residences with sea views, offering studio, 1+1, and 2+1 options across four floors with large gardens, balconies, and terraces.

## PEGASUS

Residences with sea views, offering 1+1 and 2+1 options across four floors with large gardens, balconies, and terraces

The second interview parameter parameter as even and even and

| V              | VEGA ]A                          |                     |  |
|----------------|----------------------------------|---------------------|--|
| 1              | Hallway                          | 3.32m <sup>2</sup>  |  |
| 2              | Bathroom                         | 3.88m <sup>2</sup>  |  |
| 3              | Bedroom                          | 10.87m <sup>2</sup> |  |
| 4              | Living Room/Dinning Room/Kitchen | 21.90m <sup>2</sup> |  |
| 5              | Balcony                          | 2.80m <sup>2</sup>  |  |
| TOTAL          |                                  | 42.77m <sup>2</sup> |  |
| Private Garden |                                  | 31.55m <sup>2</sup> |  |