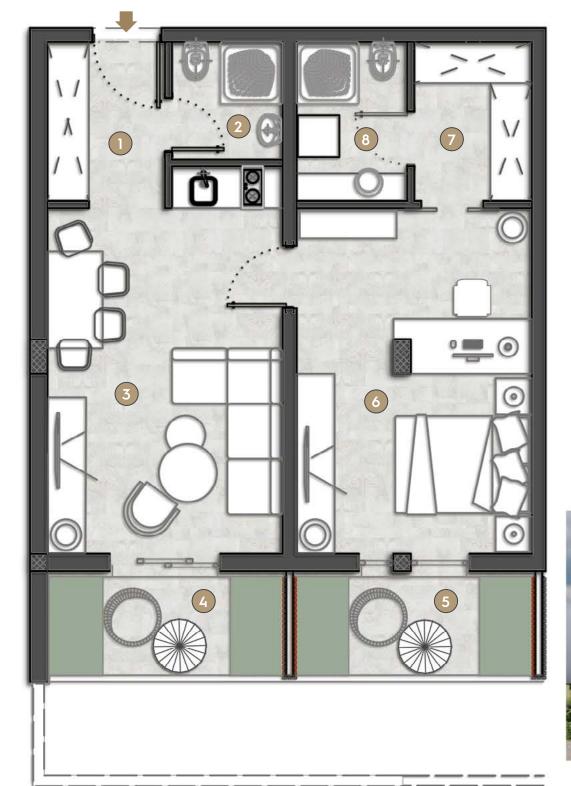

| VEGA IC        |                                  |                     |
|----------------|----------------------------------|---------------------|
| 1              | Hallway                          | 4.04m <sup>2</sup>  |
| 2              | Bathroom                         | 2.63m <sup>2</sup>  |
| 3              | Living Room/Dinning Room/Kitchen | 17.69m <sup>2</sup> |
| 4              | Balcony                          | 2.67m <sup>2</sup>  |
| 5              | Balcony                          | 2.98m <sup>2</sup>  |
| 6              | Bedroom                          | 16.62m <sup>2</sup> |
| 7              | Walk-in Closet                   | 4.03m <sup>2</sup>  |
| 8              | Bathroom                         | 3.57m <sup>2</sup>  |
| TOTAL          |                                  | 54.23m <sup>2</sup> |
| Private Garden |                                  | 49.67m <sup>2</sup> |

| VEGA 2C |                                  |                     |
|---------|----------------------------------|---------------------|
| 1       | Hallway                          | 4.04m <sup>2</sup>  |
| 2       | Bathroom                         | 2.63m <sup>2</sup>  |
| 3       | Living Room/Dinning Room/Kitchen | 17.69m <sup>2</sup> |
| 4       | Balcony                          | 2.67m <sup>2</sup>  |
| 5       | Balcony                          | 2.98m <sup>2</sup>  |
| 6       | Bedroom                          | 16.62m <sup>2</sup> |
| 7       | Walk-in Closet                   | 4.03m <sup>2</sup>  |
| 8       | Bathroom                         | 3.57m <sup>2</sup>  |
| TOTAL   |                                  | 54.23m <sup>2</sup> |