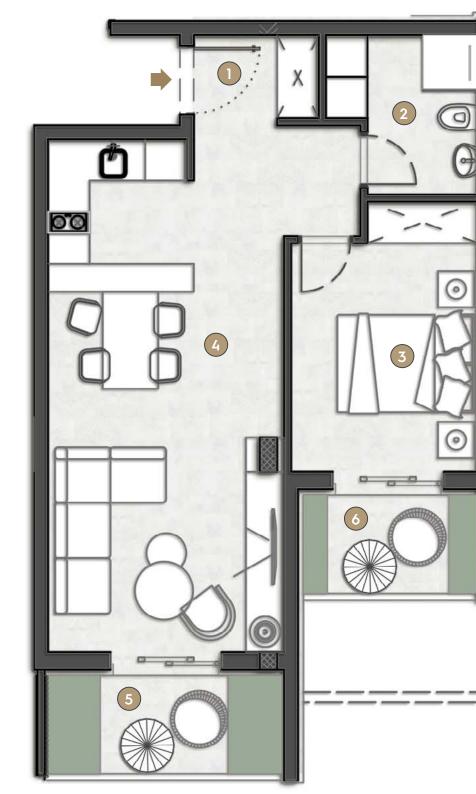

## PEGASUS

Residences with sea views, offering 1+1 and 2+1 options across four floors with large gardens, balconies, and terraces

The second interview parameter parameter as even and even and

| V              | VEGA ]A                          |                     |  |
|----------------|----------------------------------|---------------------|--|
| 1              | Hallway                          | 3.32m <sup>2</sup>  |  |
| 2              | Bathroom                         | 3.88m <sup>2</sup>  |  |
| 3              | Bedroom                          | 10.87m <sup>2</sup> |  |
| 4              | Living Room/Dinning Room/Kitchen | 21.90m <sup>2</sup> |  |
| 5              | Balcony                          | 2.80m <sup>2</sup>  |  |
| TOTAL          |                                  | 42.77m <sup>2</sup> |  |
| Private Garden |                                  | 31.55m <sup>2</sup> |  |

| VEGA 1B        |                                  |                     |
|----------------|----------------------------------|---------------------|
| 1              | Hallway                          | 5.22m <sup>2</sup>  |
| 2              | Bathroom                         | 4.27m <sup>2</sup>  |
| 3              | Bedroom                          | 9.78m <sup>2</sup>  |
| 4              | Living Room/Dinning Room/Kitchen | 23.68m <sup>2</sup> |
| 5              | Balcony                          | 2.63m <sup>2</sup>  |
| 6              | Balcony                          | 2.48m <sup>2</sup>  |
| TOTAL          |                                  | 48.06m <sup>2</sup> |
| Private Garden |                                  | 77.74m <sup>2</sup> |