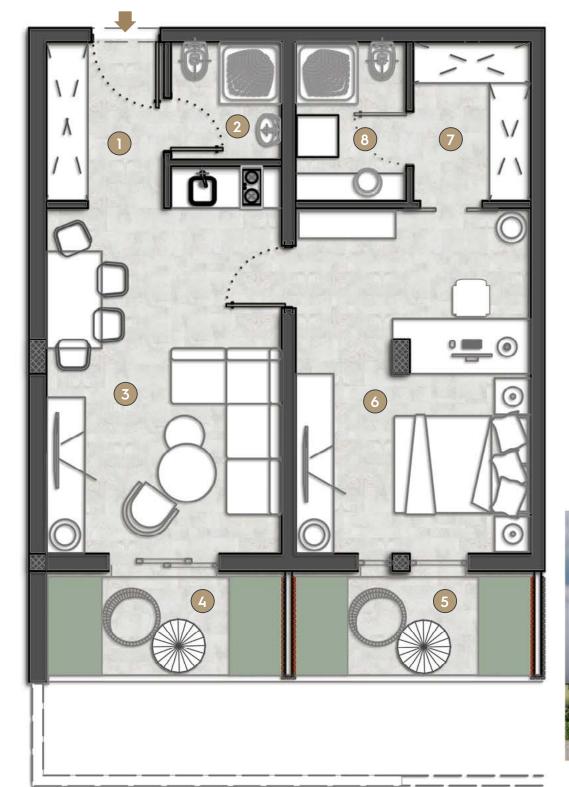

| VEGA 3A                             |                     |
|-------------------------------------|---------------------|
| 1 Hallway                           | 5.42m <sup>2</sup>  |
| 2 Bathroom                          | 3.77m <sup>2</sup>  |
| 3 Bedroom                           | 13.05m <sup>2</sup> |
| 4 Bedroom                           | 16.98m <sup>2</sup> |
| 5 Balcony                           | 2.80m <sup>2</sup>  |
| 6 Bathroom                          | 2.86m <sup>2</sup>  |
| 7 Bathroom                          | 4.27m <sup>2</sup>  |
| 8 Bedroom                           | 9.77m <sup>2</sup>  |
| 9 Balcony                           | 2.48m <sup>2</sup>  |
| 10 Balcony                          | 2.98m <sup>2</sup>  |
| 11 Living Room/Dinning Room/Kitchen | 23.64m <sup>2</sup> |
| 12 Hallway                          | 3.00m <sup>2</sup>  |
| TOTAL                               | 91.02m <sup>2</sup> |