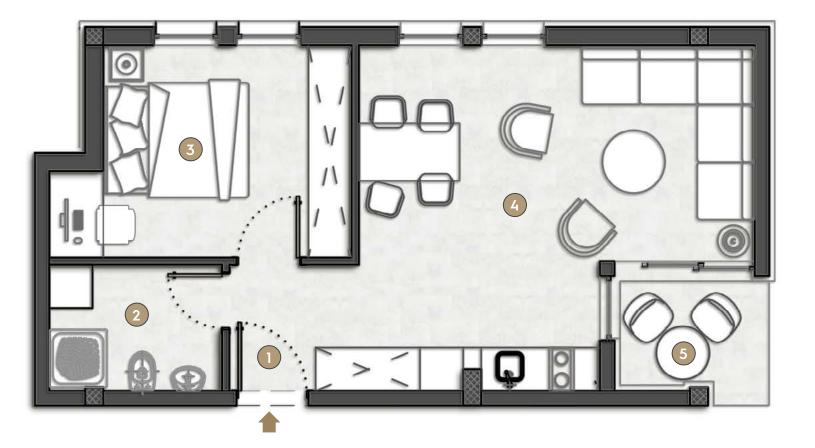

## PEGASUS

Residences with sea views, offering 1+1 and 2+1 options across four floors with large gardens, balconies, and terraces

The second interview parameter parameter as even and even and

| V              | VEGA ]A                          |                     |  |
|----------------|----------------------------------|---------------------|--|
| 1              | Hallway                          | 3.32m <sup>2</sup>  |  |
| 2              | Bathroom                         | 3.88m <sup>2</sup>  |  |
| 3              | Bedroom                          | 10.87m <sup>2</sup> |  |
| 4              | Living Room/Dinning Room/Kitchen | 21.90m <sup>2</sup> |  |
| 5              | Balcony                          | 2.80m <sup>2</sup>  |  |
| TOTAL          |                                  | 42.77m <sup>2</sup> |  |
| Private Garden |                                  | 31.55m <sup>2</sup> |  |