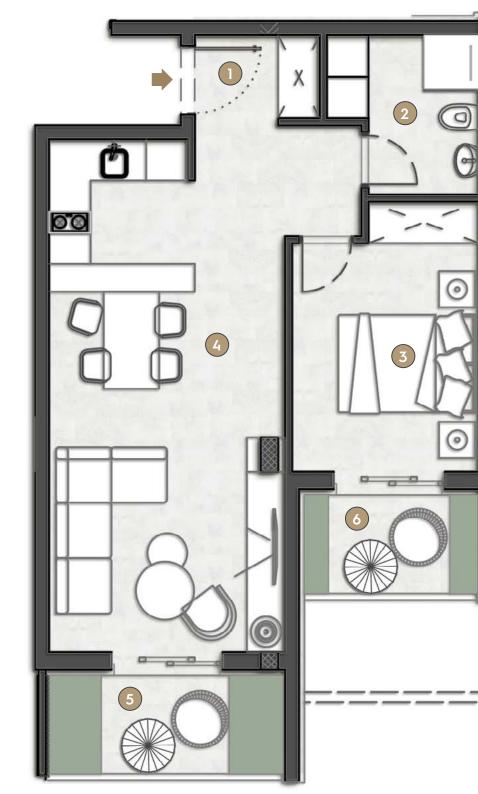

| VEGA IC        |                                  |                     |
|----------------|----------------------------------|---------------------|
| 1              | Hallway                          | 4.04m <sup>2</sup>  |
| 2              | Bathroom                         | 2.63m <sup>2</sup>  |
| 3              | Living Room/Dinning Room/Kitchen | 17.69m <sup>2</sup> |
| 4              | Balcony                          | 2.67m <sup>2</sup>  |
| 5              | Balcony                          | 2.98m <sup>2</sup>  |
| 6              | Bedroom                          | 16.62m <sup>2</sup> |
| 7              | Walk-in Closet                   | 4.03m <sup>2</sup>  |
| 8              | Bathroom                         | 3.57m <sup>2</sup>  |
| TOTAL          |                                  | 54.23m <sup>2</sup> |
| Private Garden |                                  | 49.67m <sup>2</sup> |