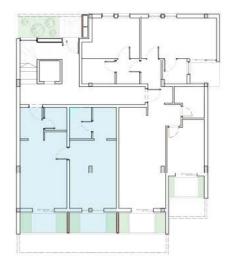

## PEGASUS

Residences with sea views, offering 1+1 and 2+1 options across four floors with large gardens, balconies, and terraces

The second interview parameter parameter as even and even and

| V              | VEGA ]A                          |                     |  |
|----------------|----------------------------------|---------------------|--|
| 1              | Hallway                          | 3.32m <sup>2</sup>  |  |
| 2              | Bathroom                         | 3.88m <sup>2</sup>  |  |
| 3              | Bedroom                          | 10.87m <sup>2</sup> |  |
| 4              | Living Room/Dinning Room/Kitchen | 21.90m <sup>2</sup> |  |
| 5              | Balcony                          | 2.80m <sup>2</sup>  |  |
| TOTAL          |                                  | 42.77m <sup>2</sup> |  |
| Private Garden |                                  | 31.55m <sup>2</sup> |  |