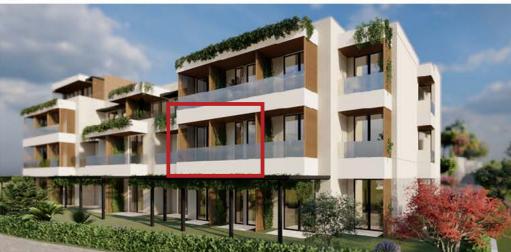

| VEGA 3A                             |                     |
|-------------------------------------|---------------------|
| 1 Hallway                           | 5.42m <sup>2</sup>  |
| 2 Bathroom                          | 3.77m <sup>2</sup>  |
| 3 Bedroom                           | 13.05m <sup>2</sup> |
| 4 Bedroom                           | 16.98m <sup>2</sup> |
| 5 Balcony                           | 2.80m <sup>2</sup>  |
| 6 Bathroom                          | 2.86m <sup>2</sup>  |
| 7 Bathroom                          | 4.27m <sup>2</sup>  |
| 8 Bedroom                           | 9.77m <sup>2</sup>  |
| 9 Balcony                           | 2.48m <sup>2</sup>  |
| 10 Balcony                          | 2.98m <sup>2</sup>  |
| 11 Living Room/Dinning Room/Kitchen | 23.64m <sup>2</sup> |
| 12 Hallway                          | 3.00m <sup>2</sup>  |
| TOTAL                               | 91.02m <sup>2</sup> |