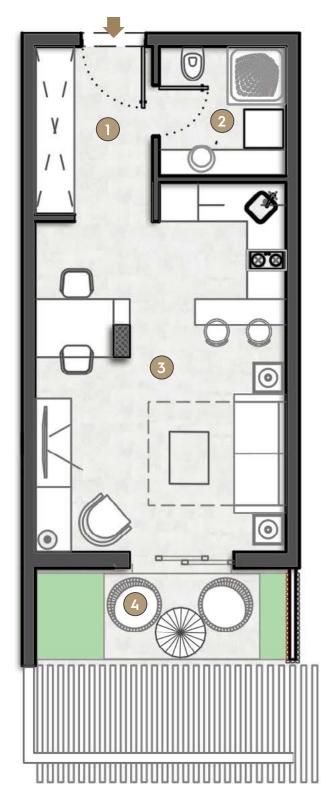

| Ρ     | PEGASUS 2A                       |                     |  |
|-------|----------------------------------|---------------------|--|
| 1     | Hallway                          | 5.91m <sup>2</sup>  |  |
| 2     | Bedroom                          | 8.75m <sup>2</sup>  |  |
| 3     | Bathroom                         | 2.92m <sup>2</sup>  |  |
| 4     | Living Room/Dinning Room/Kitchen | 21.72m <sup>2</sup> |  |
| 5     | Balcony                          | 3.75m <sup>2</sup>  |  |
| TOTAL |                                  | 43.05m <sup>2</sup> |  |