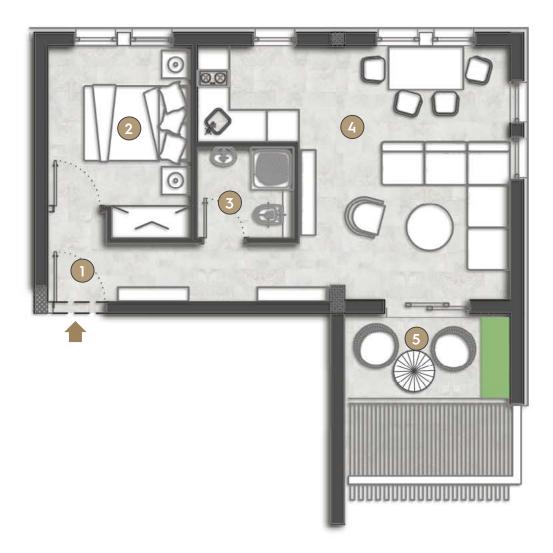

| pegasus 1B                         |                       |  |
|------------------------------------|-----------------------|--|
| 1 Hallway                          | 4.77m <sup>2</sup>    |  |
| 2 Bathroom                         | 3.74m <sup>2</sup>    |  |
| 3 Living Room/Dinning Room/Kitcher | n 20.20m <sup>2</sup> |  |
| 4 Balcony                          | 3.17m <sup>2</sup>    |  |
| 5 Balcony                          | 3.17m <sup>2</sup>    |  |
| 6 Bedroom                          | 21.48m <sup>2</sup>   |  |
| 7 Walk-in Closet                   | 3.73m <sup>2</sup>    |  |
| 8 Bathroom                         | 3.74m <sup>2</sup>    |  |
| TOTAL                              | 64.00m <sup>2</sup>   |  |
| Private Garden                     | 33.52m <sup>2</sup>   |  |