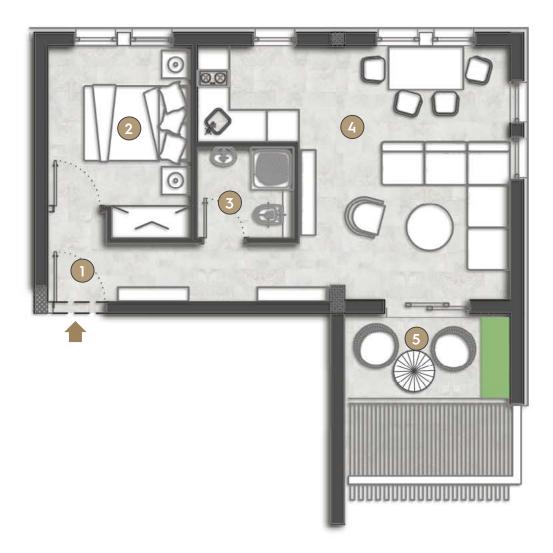

#### VEGA

Residences with sea or pool views, offering 1+1 and 3+1 options across three floors with large gardens, balconies, and terraces.

| PEGASUS ]A |                                    |                     |  |
|------------|------------------------------------|---------------------|--|
| 1          | Hallway                            | 4.16m <sup>2</sup>  |  |
| 2          | Hallway                            | 3.60m <sup>2</sup>  |  |
| 3          | Bedroom                            | 9.47m <sup>2</sup>  |  |
| 4          | Bathroom                           | 2.92m <sup>2</sup>  |  |
| 5          | Bedroom                            | 23.31m <sup>2</sup> |  |
| 6          | Balcony                            | 3.78m <sup>2</sup>  |  |
| 7          | Bathroom                           | 3.84m <sup>2</sup>  |  |
| 8          | Living Room/Dinning Room/Kitchen   | 20.82m <sup>2</sup> |  |
| 9          | Balcony                            | 3.83m <sup>2</sup>  |  |
| тс         | TOTAL 75.73m <sup>2</sup>          |                     |  |
| Pr         | Private Garden 62.65m <sup>2</sup> |                     |  |