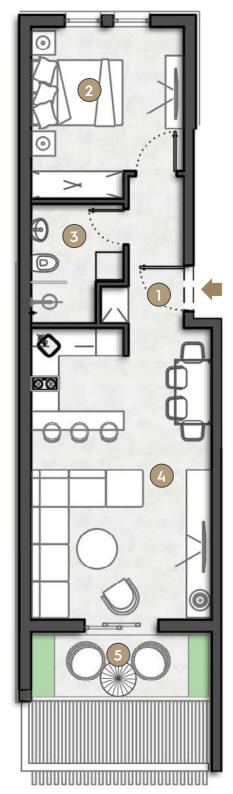

| pegasus 1B                         |                       |  |
|------------------------------------|-----------------------|--|
| 1 Hallway                          | 4.77m <sup>2</sup>    |  |
| 2 Bathroom                         | 3.74m <sup>2</sup>    |  |
| 3 Living Room/Dinning Room/Kitcher | n 20.20m <sup>2</sup> |  |
| 4 Balcony                          | 3.17m <sup>2</sup>    |  |
| 5 Balcony                          | 3.17m <sup>2</sup>    |  |
| 6 Bedroom                          | 21.48m <sup>2</sup>   |  |
| 7 Walk-in Closet                   | 3.73m <sup>2</sup>    |  |
| 8 Bathroom                         | 3.74m <sup>2</sup>    |  |
| TOTAL                              | 64.00m <sup>2</sup>   |  |
| Private Garden                     | 33.52m <sup>2</sup>   |  |