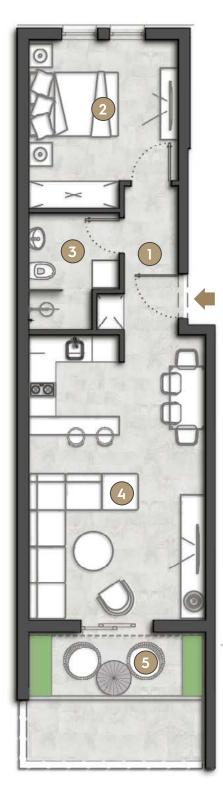

| pegasus ]C     |                                  |                     |
|----------------|----------------------------------|---------------------|
| 1              | Hallway                          | 4.58m <sup>2</sup>  |
| 2              | Bedroom                          | 11.30m <sup>2</sup> |
| 3              | Bathroom                         | 4.44m <sup>2</sup>  |
| 4              | Living Room/Dinning Room/Kitchen | 24.08m <sup>2</sup> |
| 5              | Balcony                          | 3.83m <sup>2</sup>  |
| ТС             | DTAL                             | 48.23m <sup>2</sup> |
| Private Garden |                                  | 22.43m <sup>2</sup> |

| PEGASUS 2D |                                  |                     |
|------------|----------------------------------|---------------------|
| 1          | Hallway                          | 4.58m <sup>2</sup>  |
| 2          | Bedroom                          | 11.30m <sup>2</sup> |
| 3          | Bathroom                         | 4.44m <sup>2</sup>  |
| 4          | Living Room/Dinning Room/Kitchen | 24.08m <sup>2</sup> |
| 5          | Balcony                          | 3.83m <sup>2</sup>  |
| TOTAL      |                                  | 48.23m <sup>2</sup> |

| Ρ     | pegasus 3D                       |                     |  |
|-------|----------------------------------|---------------------|--|
| 1     | Hallway                          | 4.58m <sup>2</sup>  |  |
| 2     | Bedroom                          | 11.30m <sup>2</sup> |  |
| 3     | Bathroom                         | 4.44m <sup>2</sup>  |  |
| 4     | Living Room/Dinning Room/Kitchen | 24.08m <sup>2</sup> |  |
| 5     | Balcony                          | 3.83m <sup>2</sup>  |  |
| TOTAL |                                  | 48.23m <sup>2</sup> |  |