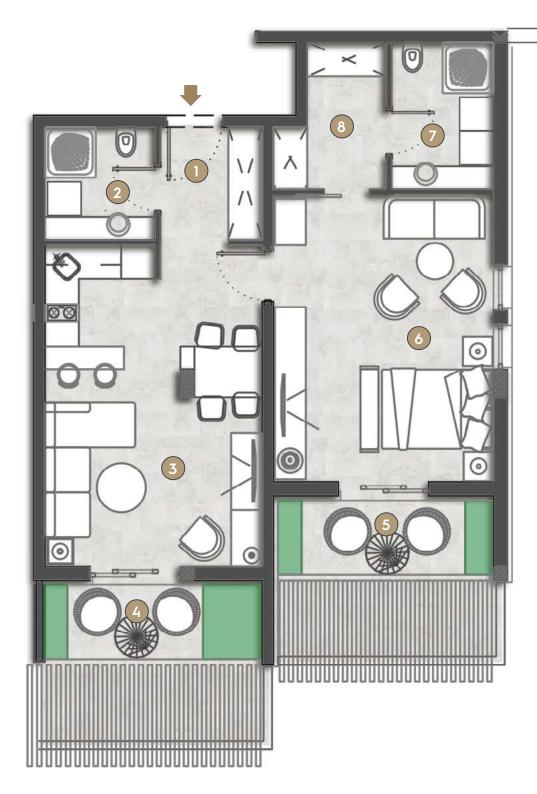

| pegasus 1B                         |                       |  |
|------------------------------------|-----------------------|--|
| 1 Hallway                          | 4.77m <sup>2</sup>    |  |
| 2 Bathroom                         | 3.74m <sup>2</sup>    |  |
| 3 Living Room/Dinning Room/Kitcher | n 20.20m <sup>2</sup> |  |
| 4 Balcony                          | 3.17m <sup>2</sup>    |  |
| 5 Balcony                          | 3.17m <sup>2</sup>    |  |
| 6 Bedroom                          | 21.48m <sup>2</sup>   |  |
| 7 Walk-in Closet                   | 3.73m <sup>2</sup>    |  |
| 8 Bathroom                         | 3.74m <sup>2</sup>    |  |
| TOTAL                              | 64.00m <sup>2</sup>   |  |
| Private Garden                     | 33.52m <sup>2</sup>   |  |