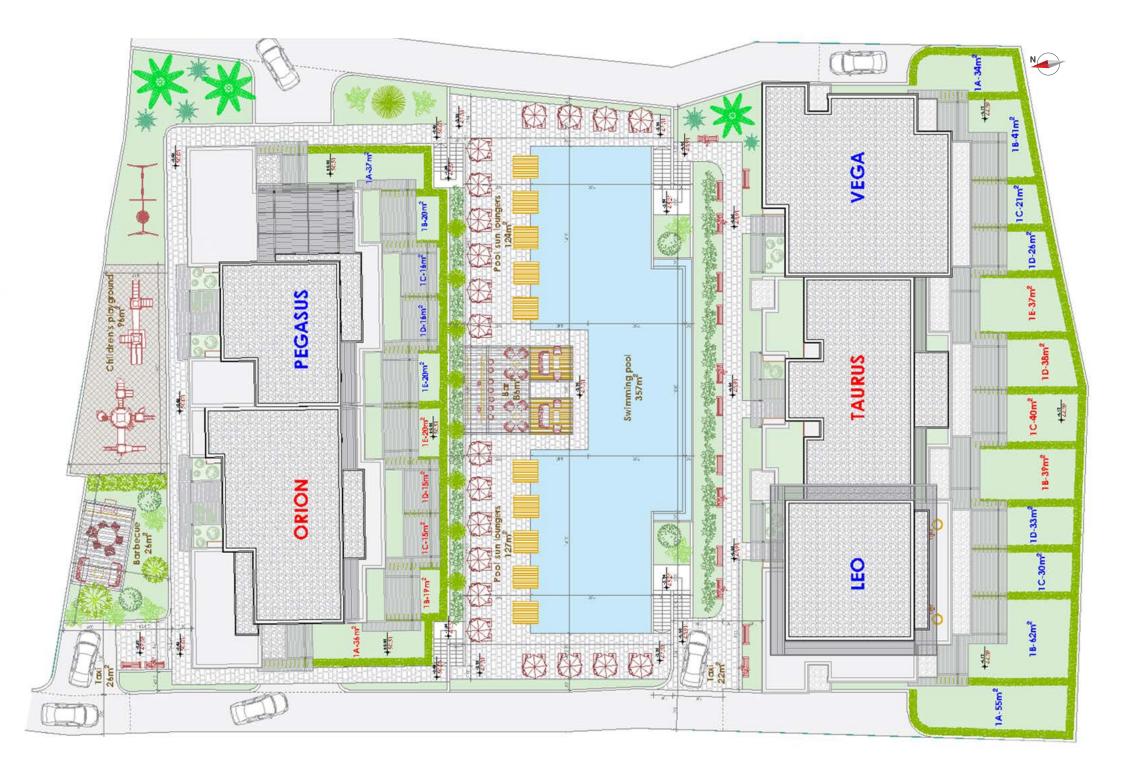

# PEGASUS

## ORION

Residences with sea views, offering studio, 1+1, and 2+1 options across four floors with large gardens, balconies, and terraces.

### PEGASUS

Residences with sea views, offering 1+1 and 2+1 options across four floors with large gardens, balconies, and terraces

The second interview parameter parameter as even and even and

### LEO

Residences with sea views, offering 1+1, 2+1, and 3+1 options across four floors with large gardens, balconies, and terraces. TAURUS

Residences with sea or pool views, offering 1+1 and 2+1 options across three floors with large gardens and balconies.

#### VEGA

Residences with sea or pool views, offering 1+1 and 3+1 options across three floors with large gardens, balconies, and terraces.

| PEGASUS ]A |                                    |                     |  |
|------------|------------------------------------|---------------------|--|
| 1          | Hallway                            | 4.16m <sup>2</sup>  |  |
| 2          | Hallway                            | 3.60m <sup>2</sup>  |  |
| 3          | Bedroom                            | 9.47m <sup>2</sup>  |  |
| 4          | Bathroom                           | 2.92m <sup>2</sup>  |  |
| 5          | Bedroom                            | 23.31m <sup>2</sup> |  |
| 6          | Balcony                            | 3.78m <sup>2</sup>  |  |
| 7          | Bathroom                           | 3.84m <sup>2</sup>  |  |
| 8          | Living Room/Dinning Room/Kitchen   | 20.82m <sup>2</sup> |  |
| 9          | Balcony                            | 3.83m <sup>2</sup>  |  |
| тс         | TOTAL 75.73m <sup>2</sup>          |                     |  |
| Pr         | Private Garden 62.65m <sup>2</sup> |                     |  |