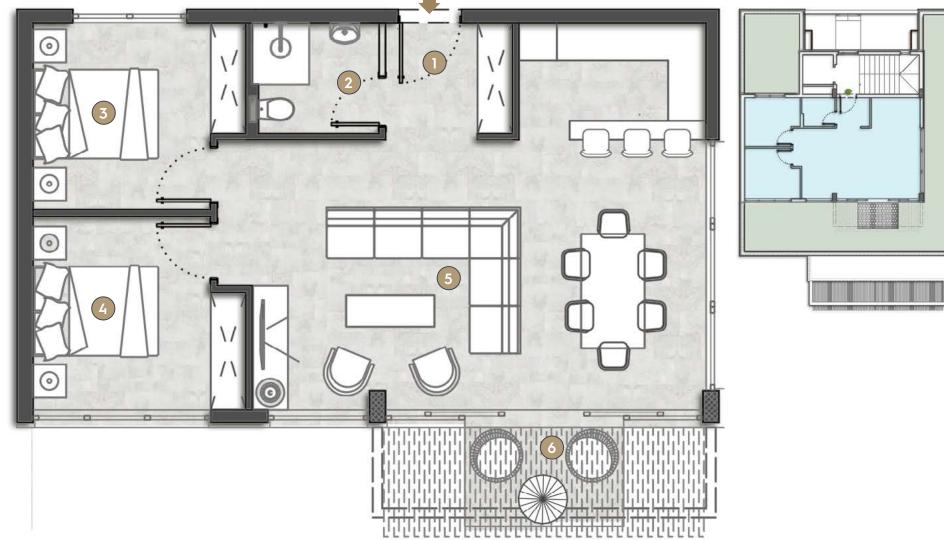

#### VEGA

Residences with sea or pool views, offering 1+1 and 3+1 options across three floors with large gardens, balconies, and terraces.

| PEGASUS ]A |                                    |                     |  |
|------------|------------------------------------|---------------------|--|
| 1          | Hallway                            | 4.16m <sup>2</sup>  |  |
| 2          | Hallway                            | 3.60m <sup>2</sup>  |  |
| 3          | Bedroom                            | 9.47m <sup>2</sup>  |  |
| 4          | Bathroom                           | 2.92m <sup>2</sup>  |  |
| 5          | Bedroom                            | 23.31m <sup>2</sup> |  |
| 6          | Balcony                            | 3.78m <sup>2</sup>  |  |
| 7          | Bathroom                           | 3.84m <sup>2</sup>  |  |
| 8          | Living Room/Dinning Room/Kitchen   | 20.82m <sup>2</sup> |  |
| 9          | Balcony                            | 3.83m <sup>2</sup>  |  |
| тс         | TOTAL 75.73m <sup>2</sup>          |                     |  |
| Pr         | Private Garden 62.65m <sup>2</sup> |                     |  |