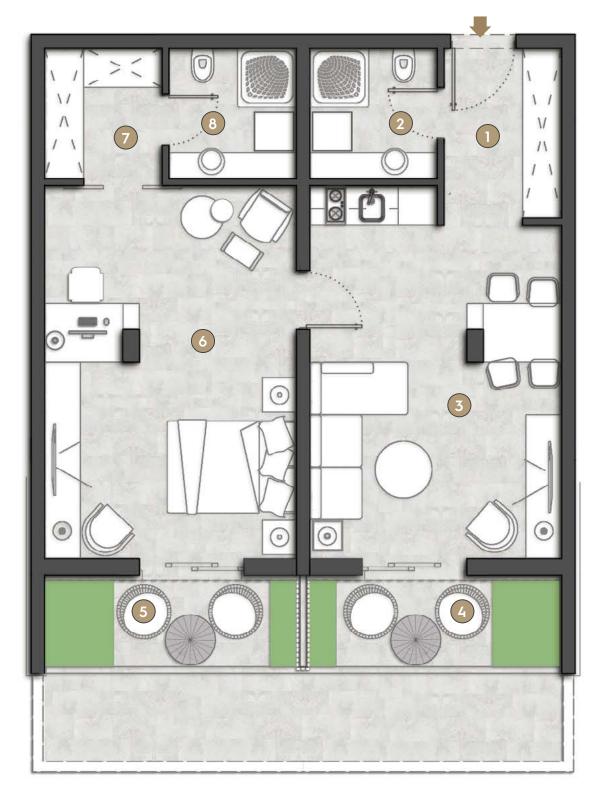

| pegasus 1B                         |                       |  |
|------------------------------------|-----------------------|--|
| 1 Hallway                          | 4.77m <sup>2</sup>    |  |
| 2 Bathroom                         | 3.74m <sup>2</sup>    |  |
| 3 Living Room/Dinning Room/Kitcher | n 20.20m <sup>2</sup> |  |
| 4 Balcony                          | 3.17m <sup>2</sup>    |  |
| 5 Balcony                          | 3.17m <sup>2</sup>    |  |
| 6 Bedroom                          | 21.48m <sup>2</sup>   |  |
| 7 Walk-in Closet                   | 3.73m <sup>2</sup>    |  |
| 8 Bathroom                         | 3.74m <sup>2</sup>    |  |
| TOTAL                              | 64.00m <sup>2</sup>   |  |
| Private Garden                     | 33.52m <sup>2</sup>   |  |