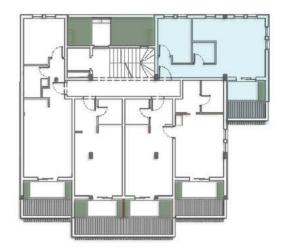

| PEGASUS 4A |                                  |                      |
|------------|----------------------------------|----------------------|
| 1          | Hallway                          | 3.66m <sup>2</sup>   |
| 2          | Bathroom                         | 3.27m <sup>2</sup>   |
| 3          | Bedroom                          | 9.05m <sup>2</sup>   |
| 4          | Bedroom                          | 9.30m <sup>2</sup>   |
| 5          | Living Room/Dinning Room/Kitchen | 36.33m <sup>2</sup>  |
| 6          | Balcony                          | 3.38m <sup>2</sup>   |
| TOTAL      |                                  | 64.99m <sup>2</sup>  |
| Terrace    |                                  | 132.10m <sup>2</sup> |