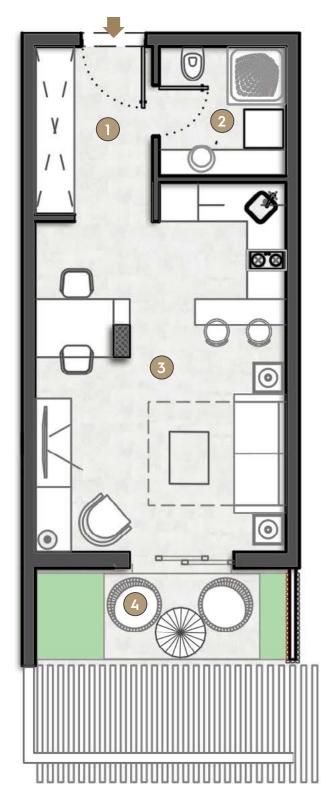

| P  | PEGASUS 2C                       |                     |  |
|----|----------------------------------|---------------------|--|
| 1  | Hallway                          | 4.83m <sup>2</sup>  |  |
| 2  | Bathroom                         | 3.75m <sup>2</sup>  |  |
| 3  | Living Room/Dinning Room/Kitchen | 20.08m <sup>2</sup> |  |
| 4  | Balcony                          | 3.17m <sup>2</sup>  |  |
| ТС | TOTAL 31.83m <sup>2</sup>        |                     |  |