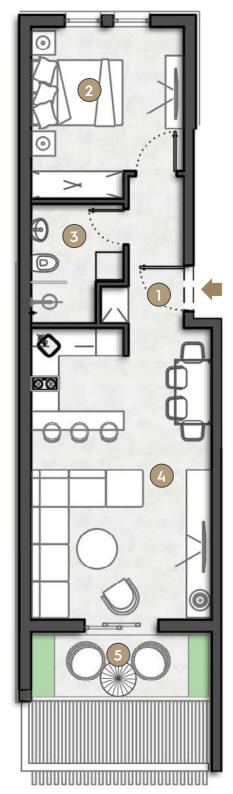

#### VEGA

Residences with sea or pool views, offering 1+1 and 3+1 options across three floors with large gardens, balconies, and terraces.

| PEGASUS ]A |                                    |                     |  |
|------------|------------------------------------|---------------------|--|
| 1          | Hallway                            | 4.16m <sup>2</sup>  |  |
| 2          | Hallway                            | 3.60m <sup>2</sup>  |  |
| 3          | Bedroom                            | 9.47m <sup>2</sup>  |  |
| 4          | Bathroom                           | 2.92m <sup>2</sup>  |  |
| 5          | Bedroom                            | 23.31m <sup>2</sup> |  |
| 6          | Balcony                            | 3.78m <sup>2</sup>  |  |
| 7          | Bathroom                           | 3.84m <sup>2</sup>  |  |
| 8          | Living Room/Dinning Room/Kitchen   | 20.82m <sup>2</sup> |  |
| 9          | Balcony                            | 3.83m <sup>2</sup>  |  |
| тс         | TOTAL 75.73m <sup>2</sup>          |                     |  |
| Pr         | Private Garden 62.65m <sup>2</sup> |                     |  |