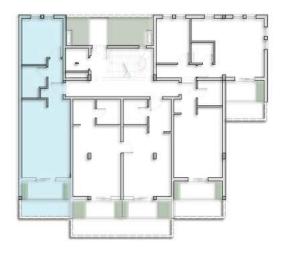

#### VEGA

Residences with sea or pool views, offering 1+1 and 3+1 options across three floors with large gardens, balconies, and terraces.

| PEGASUS ]A |                                    |                     |  |
|------------|------------------------------------|---------------------|--|
| 1          | Hallway                            | 4.16m <sup>2</sup>  |  |
| 2          | Hallway                            | 3.60m <sup>2</sup>  |  |
| 3          | Bedroom                            | 9.47m <sup>2</sup>  |  |
| 4          | Bathroom                           | 2.92m <sup>2</sup>  |  |
| 5          | Bedroom                            | 23.31m <sup>2</sup> |  |
| 6          | Balcony                            | 3.78m <sup>2</sup>  |  |
| 7          | Bathroom                           | 3.84m <sup>2</sup>  |  |
| 8          | Living Room/Dinning Room/Kitchen   | 20.82m <sup>2</sup> |  |
| 9          | Balcony                            | 3.83m <sup>2</sup>  |  |
| тс         | TOTAL 75.73m <sup>2</sup>          |                     |  |
| Pr         | Private Garden 62.65m <sup>2</sup> |                     |  |