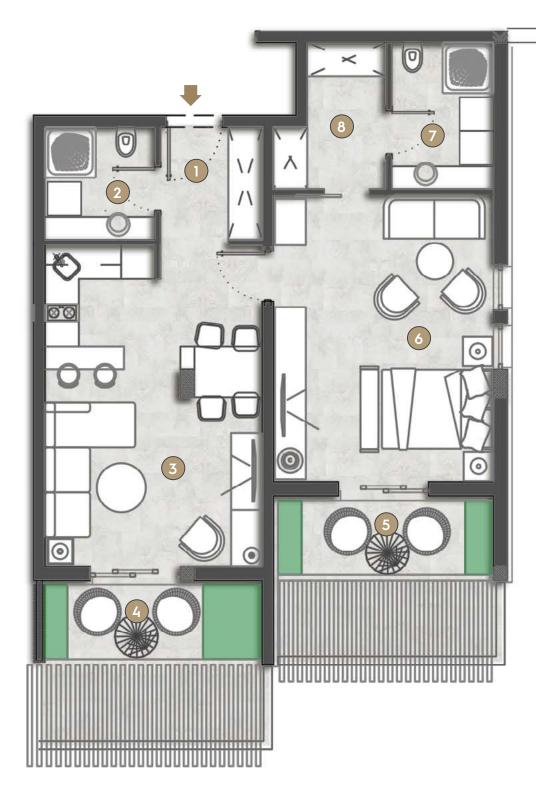

| pegasus 1B                         |                       |  |
|------------------------------------|-----------------------|--|
| 1 Hallway                          | 4.77m <sup>2</sup>    |  |
| 2 Bathroom                         | 3.74m <sup>2</sup>    |  |
| 3 Living Room/Dinning Room/Kitcher | n 20.20m <sup>2</sup> |  |
| 4 Balcony                          | 3.17m <sup>2</sup>    |  |
| 5 Balcony                          | 3.17m <sup>2</sup>    |  |
| 6 Bedroom                          | 21.48m <sup>2</sup>   |  |
| 7 Walk-in Closet                   | 3.73m <sup>2</sup>    |  |
| 8 Bathroom                         | 3.74m <sup>2</sup>    |  |
| TOTAL                              | 64.00m <sup>2</sup>   |  |
| Private Garden                     | 33.52m <sup>2</sup>   |  |