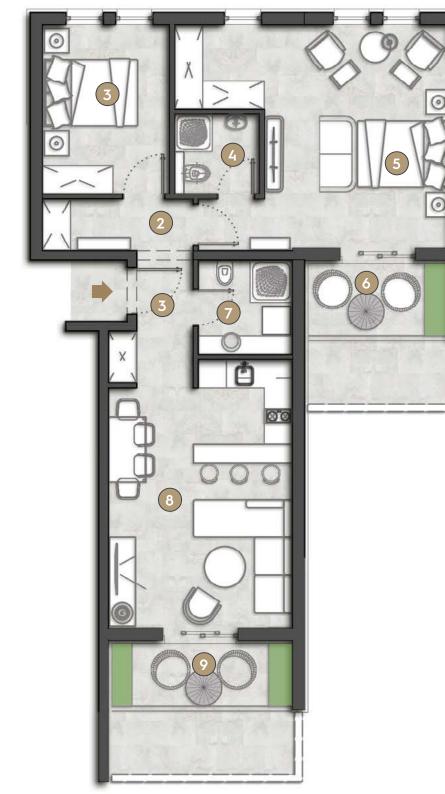

#### VEGA

Residences with sea or pool views, offering 1+1 and 3+1 options across three floors with large gardens, balconies, and terraces.

| PEGASUS ]A |                                    |                     |  |
|------------|------------------------------------|---------------------|--|
| 1          | Hallway                            | 4.16m <sup>2</sup>  |  |
| 2          | Hallway                            | 3.60m <sup>2</sup>  |  |
| 3          | Bedroom                            | 9.47m <sup>2</sup>  |  |
| 4          | Bathroom                           | 2.92m <sup>2</sup>  |  |
| 5          | Bedroom                            | 23.31m <sup>2</sup> |  |
| 6          | Balcony                            | 3.78m <sup>2</sup>  |  |
| 7          | Bathroom                           | 3.84m <sup>2</sup>  |  |
| 8          | Living Room/Dinning Room/Kitchen   | 20.82m <sup>2</sup> |  |
| 9          | Balcony                            | 3.83m <sup>2</sup>  |  |
| тс         | TOTAL 75.73m <sup>2</sup>          |                     |  |
| Pr         | Private Garden 62.65m <sup>2</sup> |                     |  |