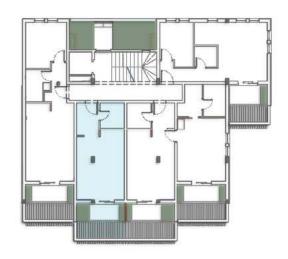

### PEGASUS

Residences with sea views, offering 1+1 and 2+1 options across four floors with large gardens, balconies, and terraces

The second interview parameter parameter as even and even and