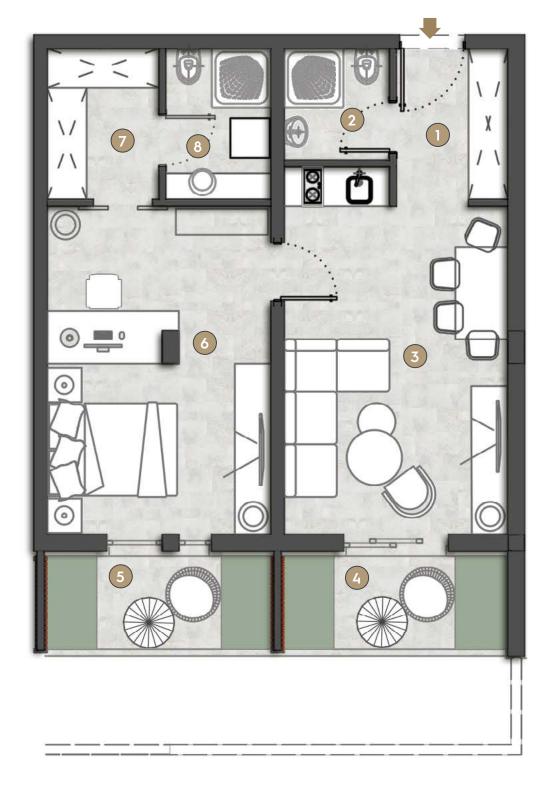

| LE | 0 3A                             |                     |
|----|----------------------------------|---------------------|
| 1  | Hallway                          | 3.02m <sup>2</sup>  |
| 2  | Bathroom                         | $3.77m^{2}$         |
| 3  | Bedroom                          | 12.90m <sup>2</sup> |
| 4  | Bedroom                          | 16.12m <sup>2</sup> |
| 5  | Balcony                          | 2.57m <sup>2</sup>  |
| 6  | Bathroom                         | 2.86m <sup>2</sup>  |
| 7  | Bathroom                         | 4.22m <sup>2</sup>  |
| 8  | Bedroom                          | 9.78m <sup>2</sup>  |
| 9  | Balcony                          | 2.47m <sup>2</sup>  |
| 10 | Balcony                          | 2.63m <sup>2</sup>  |
| 11 | Living Room/Dinning Room/Kitchen | 23.63m <sup>2</sup> |
| 12 | Hallway                          | 5.40m <sup>2</sup>  |
| TC | DTAL                             | 89.37m <sup>2</sup> |