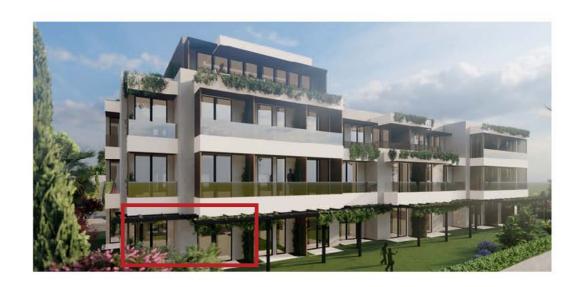

| L     | <b>EO 2A</b>                     |                     |
|-------|----------------------------------|---------------------|
| 1     | Hallway                          | 3.32m <sup>2</sup>  |
| 2     | Bathroom                         | 3.83m <sup>2</sup>  |
| 3     | Bedroom                          | 10.79m <sup>2</sup> |
| 4     | Living Room/Dinning Room/Kitchen | 21.03m <sup>2</sup> |
| 5     | Balcony                          | 2.57m <sup>2</sup>  |
| TOTAL |                                  | 41.54m <sup>2</sup> |

| L     | <b>≥0 2B</b>                     |                     |
|-------|----------------------------------|---------------------|
| 1     | Hallway                          | 5.16m <sup>2</sup>  |
| 2     | Bathroom                         | 4.28m <sup>2</sup>  |
| 3     | Bedroom                          | 9.70m <sup>2</sup>  |
| 4     | Living Room/Dinning Room/Kitchen | 23.50m <sup>2</sup> |
| 5     | Balcony                          | 2.50m <sup>2</sup>  |
| 6     | Balcony                          | 2.63m <sup>2</sup>  |
| TOTAL |                                  | 47.77m <sup>2</sup> |

| LEO 2C |                                  |                     |
|--------|----------------------------------|---------------------|
| 1      | Hallway                          | 4.01m <sup>2</sup>  |
| 2      | Bathroom                         | 2.59m <sup>2</sup>  |
| 3      | Living Room/Dinning Room/Kitchen | 17.58m²             |
| 4      | Balcony                          | 2.63m <sup>2</sup>  |
| 5      | Balcony                          | 2.70m <sup>2</sup>  |
| 6      | Bedroom                          | 16.54m <sup>2</sup> |
| 7      | Walk-in Closet                   | 4.00m <sup>2</sup>  |
| 8      | Bathroom                         | 3.52m <sup>2</sup>  |
| TC     | OTAL                             | 53.57m <sup>2</sup> |