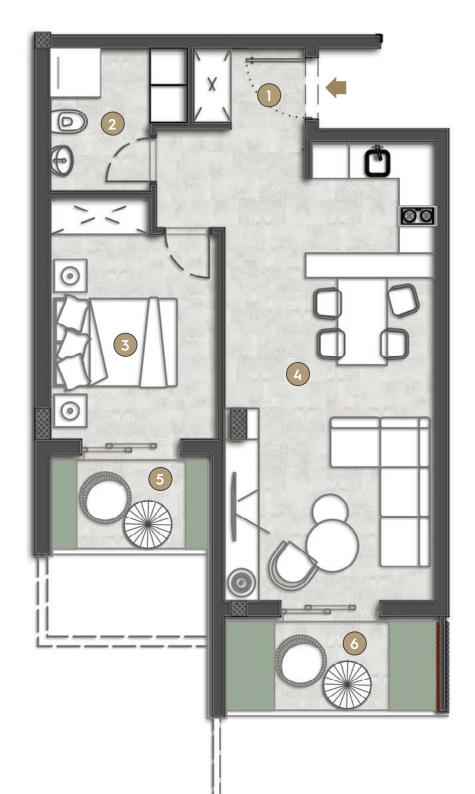

| LEO 1A         |                                  |                     |
|----------------|----------------------------------|---------------------|
| 1              | Hallway                          | 3.32m <sup>2</sup>  |
| 2              | Bathroom                         | 3.83m <sup>2</sup>  |
| 3              | Bedroom                          | 10.79m <sup>2</sup> |
| 4              | Living Room/Dinning Room/Kitchen | 21.03m <sup>2</sup> |
| 5              | Balcony                          | 2.57m <sup>2</sup>  |
| TOTAL          |                                  | 41.54m <sup>2</sup> |
| Private Garden |                                  | 14.46m <sup>2</sup> |