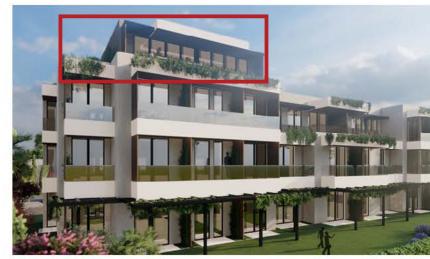

| L       | <b>60 4A</b>                     |                     |
|---------|----------------------------------|---------------------|
| 1       | Hallway                          | 8.18m <sup>2</sup>  |
| 2       | Pantry                           | 2.02m <sup>2</sup>  |
| 3       | Walk-in Closet                   | 1.97m <sup>2</sup>  |
| 4       | Bathroom                         | 5.63m <sup>2</sup>  |
| 5       | Bedroom                          | 10.68m <sup>2</sup> |
| 6       | Bathroom                         | 3.36m <sup>2</sup>  |
| 7       | Bedroom                          | 11.33m <sup>2</sup> |
| 8       | Living Room/Dinning Room/Kitchen | 33.23m <sup>2</sup> |
| 9       | Balcony                          | 22.40m <sup>2</sup> |
| TC      | OTAL                             | 98.80m <sup>2</sup> |
| Terrace |                                  | 64.02m <sup>2</sup> |