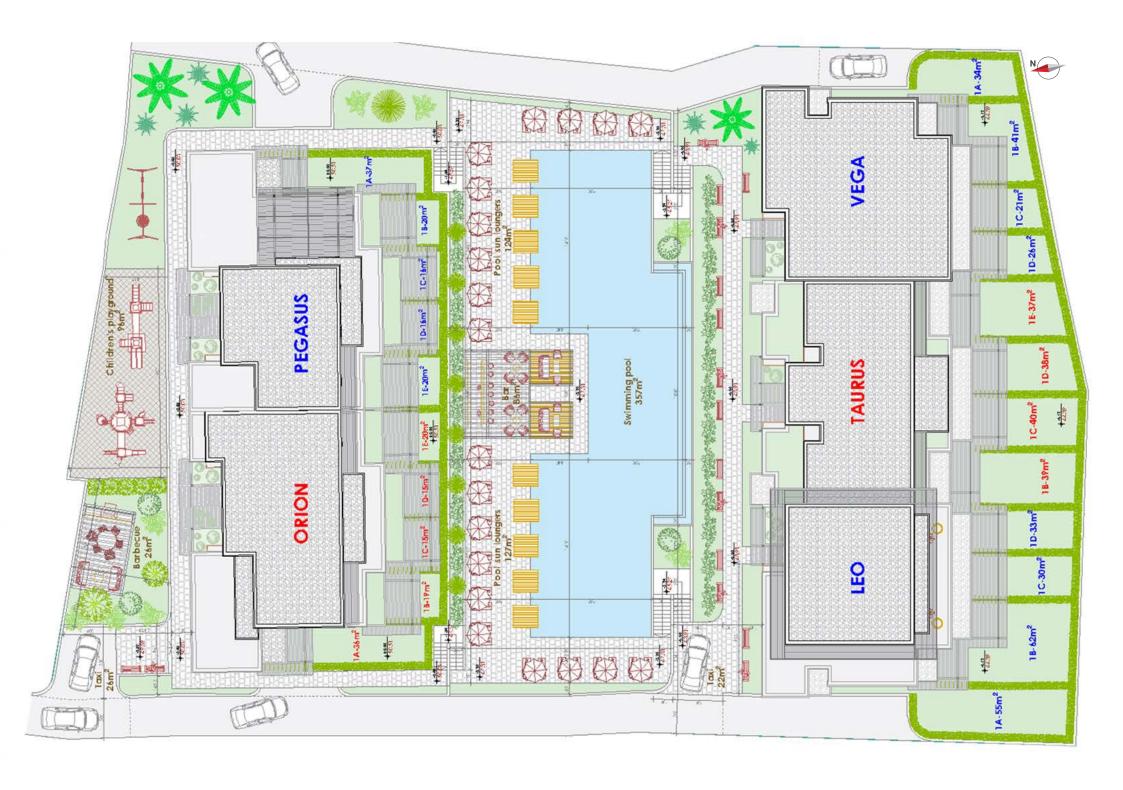

LEO

**TAURUS** 

VEGA

Residences with sea views, offering 1+1, 2+7 and 3+1 options across four floors with large gardens, balconies, and terraces.

Residences with sea or pool views, offering 1+1 and 2+1 options across three floors with large gardens and balconies.

Residences with sea or pool views, offering 1+1 and 3+1 options across three floors with large gardens, balconies, and terraces.

## ORION

**PEGASUS** 

Residences with sea views, offering studio, 1+1, and 2+1 options across four floors with large gardens, balconies, and terraces.

Residences with sea views, offering 1+1 an 2+1 options across four floors with large gardens, halconies, and terraces