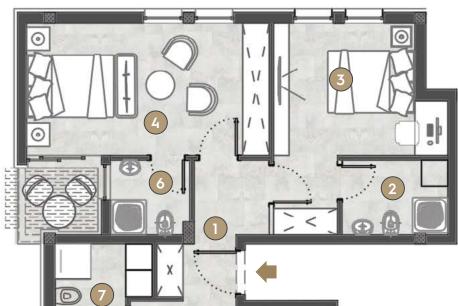

| L       | <b>60 4A</b>                     |                     |
|---------|----------------------------------|---------------------|
| 1       | Hallway                          | 8.18m <sup>2</sup>  |
| 2       | Pantry                           | 2.02m <sup>2</sup>  |
| 3       | Walk-in Closet                   | 1.97m <sup>2</sup>  |
| 4       | Bathroom                         | 5.63m <sup>2</sup>  |
| 5       | Bedroom                          | 10.68m <sup>2</sup> |
| 6       | Bathroom                         | 3.36m <sup>2</sup>  |
| 7       | Bedroom                          | 11.33m <sup>2</sup> |
| 8       | Living Room/Dinning Room/Kitchen | 33.23m <sup>2</sup> |
| 9       | Balcony                          | 22.40m <sup>2</sup> |
| TC      | OTAL                             | 98.80m <sup>2</sup> |
| Terrace |                                  | 64.02m <sup>2</sup> |