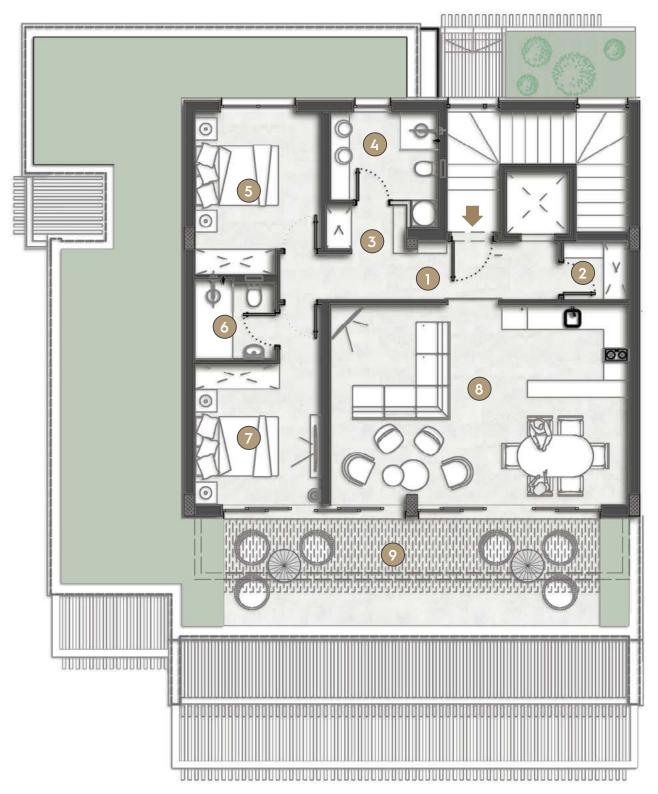

| L       | <b>60 4A</b>                     |                     |
|---------|----------------------------------|---------------------|
| 1       | Hallway                          | 8.18m <sup>2</sup>  |
| 2       | Pantry                           | 2.02m <sup>2</sup>  |
| 3       | Walk-in Closet                   | 1.97m <sup>2</sup>  |
| 4       | Bathroom                         | 5.63m <sup>2</sup>  |
| 5       | Bedroom                          | 10.68m <sup>2</sup> |
| 6       | Bathroom                         | 3.36m <sup>2</sup>  |
| 7       | Bedroom                          | 11.33m <sup>2</sup> |
| 8       | Living Room/Dinning Room/Kitchen | 33.23m <sup>2</sup> |
| 9       | Balcony                          | 22.40m <sup>2</sup> |
| TC      | OTAL                             | 98.80m <sup>2</sup> |
| Terrace |                                  | 64.02m <sup>2</sup> |