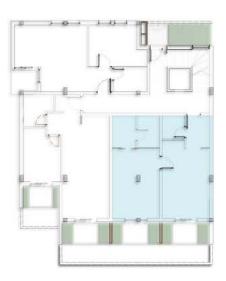

| LEO 1C         |                                  |                     |
|----------------|----------------------------------|---------------------|
| 1              | Hallway                          | 4.01m <sup>2</sup>  |
| 2              | Bathroom                         | 2.59m <sup>2</sup>  |
| 3              | Living Room/Dinning Room/Kitchen | 17.58m²             |
| 4              | Balcony                          | 2.63m <sup>2</sup>  |
| 5              | Balcony                          | 2.70m <sup>2</sup>  |
| 6              | Bedroom                          | 16.54m <sup>2</sup> |
| 7              | Walk-in Closet                   | 4.00m <sup>2</sup>  |
| 8              | Bathroom                         | 3.52m <sup>2</sup>  |
| TC             | DTAL                             | 53.57m <sup>2</sup> |
| Private Garden |                                  | 66.04m <sup>2</sup> |