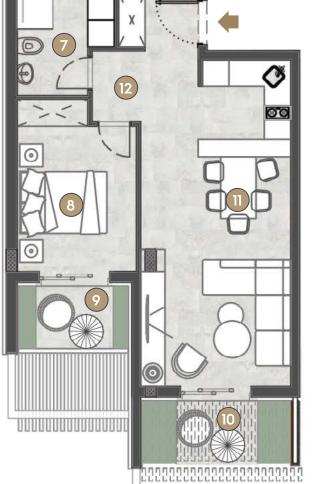

| LE | 0 3A                             |                     |
|----|----------------------------------|---------------------|
| 1  | Hallway                          | 3.02m <sup>2</sup>  |
| 2  | Bathroom                         | $3.77m^{2}$         |
| 3  | Bedroom                          | 12.90m <sup>2</sup> |
| 4  | Bedroom                          | 16.12m <sup>2</sup> |
| 5  | Balcony                          | 2.57m <sup>2</sup>  |
| 6  | Bathroom                         | 2.86m <sup>2</sup>  |
| 7  | Bathroom                         | 4.22m <sup>2</sup>  |
| 8  | Bedroom                          | 9.78m <sup>2</sup>  |
| 9  | Balcony                          | 2.47m <sup>2</sup>  |
| 10 | Balcony                          | 2.63m <sup>2</sup>  |
| 11 | Living Room/Dinning Room/Kitchen | 23.63m <sup>2</sup> |
| 12 | Hallway                          | 5.40m <sup>2</sup>  |
| TC | DTAL                             | 89.37m <sup>2</sup> |