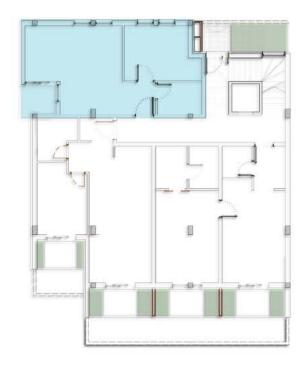

| LEO 1C         |                                  |                     |
|----------------|----------------------------------|---------------------|
| 1              | Hallway                          | 4.01m <sup>2</sup>  |
| 2              | Bathroom                         | 2.59m <sup>2</sup>  |
| 3              | Living Room/Dinning Room/Kitchen | 17.58m²             |
| 4              | Balcony                          | 2.63m <sup>2</sup>  |
| 5              | Balcony                          | 2.70m <sup>2</sup>  |
| 6              | Bedroom                          | 16.54m <sup>2</sup> |
| 7              | Walk-in Closet                   | 4.00m <sup>2</sup>  |
| 8              | Bathroom                         | 3.52m <sup>2</sup>  |
| TC             | DTAL                             | 53.57m <sup>2</sup> |
| Private Garden |                                  | 66.04m <sup>2</sup> |