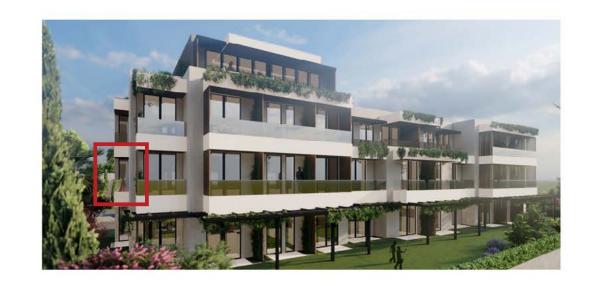

| LEO 1A         |                                  |                     |
|----------------|----------------------------------|---------------------|
| 1              | Hallway                          | 3.32m <sup>2</sup>  |
| 2              | Bathroom                         | 3.83m <sup>2</sup>  |
| 3              | Bedroom                          | 10.79m <sup>2</sup> |
| 4              | Living Room/Dinning Room/Kitchen | 21.03m <sup>2</sup> |
| 5              | Balcony                          | 2.57m <sup>2</sup>  |
| TOTAL          |                                  | 41.54m <sup>2</sup> |
| Private Garden |                                  | 14.46m <sup>2</sup> |