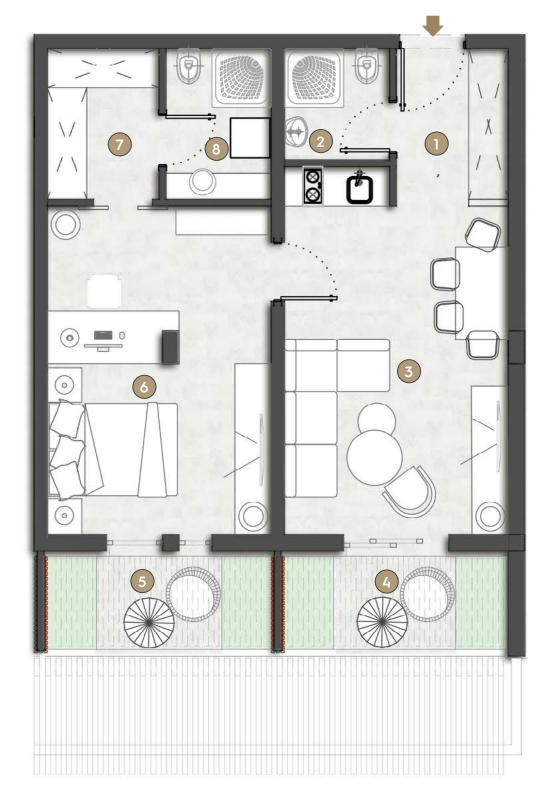

| L       | <b>60 4A</b>                     |                     |
|---------|----------------------------------|---------------------|
| 1       | Hallway                          | 8.18m <sup>2</sup>  |
| 2       | Pantry                           | 2.02m <sup>2</sup>  |
| 3       | Walk-in Closet                   | 1.97m <sup>2</sup>  |
| 4       | Bathroom                         | 5.63m <sup>2</sup>  |
| 5       | Bedroom                          | 10.68m <sup>2</sup> |
| 6       | Bathroom                         | 3.36m <sup>2</sup>  |
| 7       | Bedroom                          | 11.33m <sup>2</sup> |
| 8       | Living Room/Dinning Room/Kitchen | 33.23m <sup>2</sup> |
| 9       | Balcony                          | 22.40m <sup>2</sup> |
| TC      | OTAL                             | 98.80m <sup>2</sup> |
| Terrace |                                  | 64.02m <sup>2</sup> |