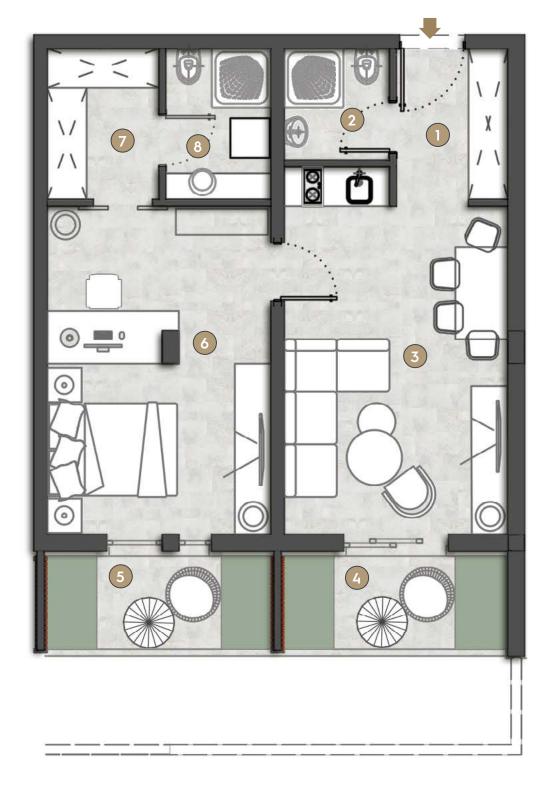

| LEO 3B |                                  |                     |
|--------|----------------------------------|---------------------|
| 1      | Hallway                          | 4.01m <sup>2</sup>  |
| 2      | Bathroom                         | 2.59m <sup>2</sup>  |
| 3      | Living Room/Dinning Room/Kitchen | 17.58m <sup>2</sup> |
| 4      | Balcony                          | 2.63m <sup>2</sup>  |
| 5      | Balcony                          | 2.70m <sup>2</sup>  |
| 6      | Bedroom                          | 16.54m²             |
| 7      | Walk-in Closet                   | 4.00m <sup>2</sup>  |
| 8      | Bathroom                         | 3.52m <sup>2</sup>  |
| TC     | OTAL                             | 53.57m <sup>2</sup> |