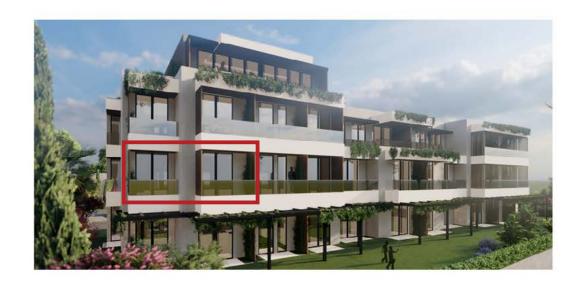

| LEO 1A         |                                  |                     |
|----------------|----------------------------------|---------------------|
| 1              | Hallway                          | 3.32m <sup>2</sup>  |
| 2              | Bathroom                         | 3.83m <sup>2</sup>  |
| 3              | Bedroom                          | 10.79m <sup>2</sup> |
| 4              | Living Room/Dinning Room/Kitchen | 21.03m <sup>2</sup> |
| 5              | Balcony                          | 2.57m <sup>2</sup>  |
| TOTAL          |                                  | 41.54m <sup>2</sup> |
| Private Garden |                                  | 14.46m <sup>2</sup> |