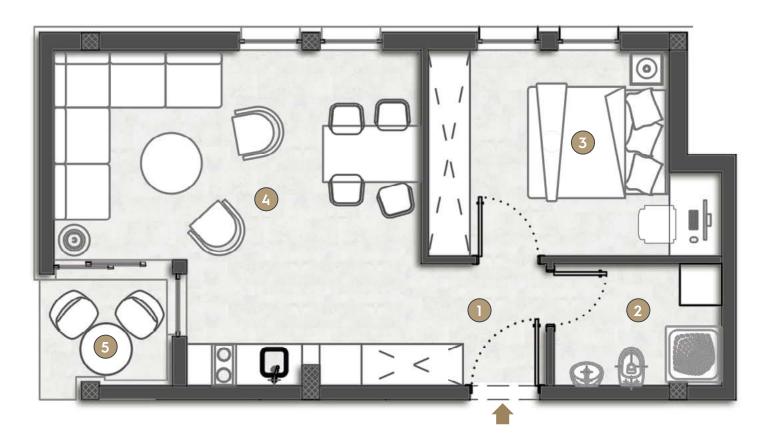

| LEO 1A         |                                  |                     |
|----------------|----------------------------------|---------------------|
| 1              | Hallway                          | 3.32m <sup>2</sup>  |
| 2              | Bathroom                         | 3.83m <sup>2</sup>  |
| 3              | Bedroom                          | 10.79m <sup>2</sup> |
| 4              | Living Room/Dinning Room/Kitchen | 21.03m <sup>2</sup> |
| 5              | Balcony                          | 2.57m <sup>2</sup>  |
| TOTAL          |                                  | 41.54m <sup>2</sup> |
| Private Garden |                                  | 14.46m <sup>2</sup> |