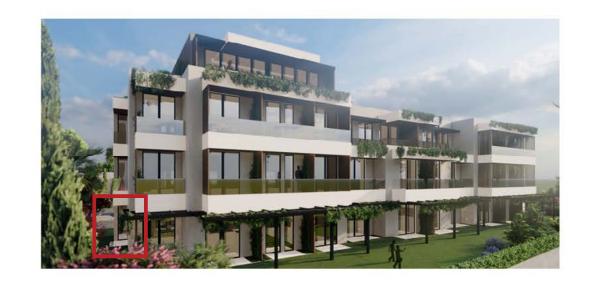

| LEO 1A         |                                  |                     |
|----------------|----------------------------------|---------------------|
| 1              | Hallway                          | 3.32m <sup>2</sup>  |
| 2              | Bathroom                         | 3.83m <sup>2</sup>  |
| 3              | Bedroom                          | 10.79m <sup>2</sup> |
| 4              | Living Room/Dinning Room/Kitchen | 21.03m <sup>2</sup> |
| 5              | Balcony                          | 2.57m <sup>2</sup>  |
| TOTAL          |                                  | 41.54m <sup>2</sup> |
| Private Garden |                                  | 14.46m <sup>2</sup> |

| LEO 1B         |                                  |                      |  |
|----------------|----------------------------------|----------------------|--|
| 1              | Hallway                          | 5.16m <sup>2</sup>   |  |
| 2              | Bathroom                         | 4.28m <sup>2</sup>   |  |
| 3              | Bedroom                          | 9.70m <sup>2</sup>   |  |
| 4              | Living Room/Dinning Room/Kitchen | 23.50m <sup>2</sup>  |  |
| 5              | Balcony                          | 2.50m <sup>2</sup>   |  |
| 6              | Balcony                          | 2.63m <sup>2</sup>   |  |
| TOTAL          |                                  | 47.77m <sup>2</sup>  |  |
| Private Garden |                                  | 120.81m <sup>2</sup> |  |

| LEO 1C         |                                  |                     |
|----------------|----------------------------------|---------------------|
| 1              | Hallway                          | 4.01m <sup>2</sup>  |
| 2              | Bathroom                         | 2.59m <sup>2</sup>  |
| 3              | Living Room/Dinning Room/Kitchen | 17.58m²             |
| 4              | Balcony                          | 2.63m <sup>2</sup>  |
| 5              | Balcony                          | 2.70m <sup>2</sup>  |
| 6              | Bedroom                          | 16.54m <sup>2</sup> |
| 7              | Walk-in Closet                   | 4.00m <sup>2</sup>  |
| 8              | Bathroom                         | 3.52m <sup>2</sup>  |
| TC             | DTAL                             | 53.57m <sup>2</sup> |
| Private Garden |                                  | 66.04m <sup>2</sup> |