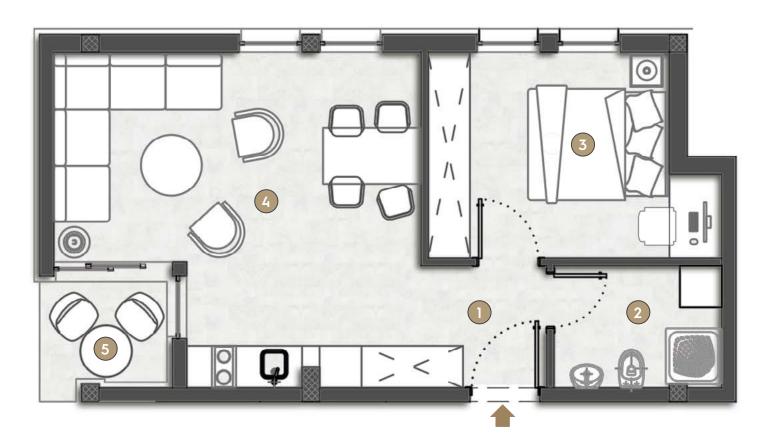

| LEO 1C         |                                  |                     |
|----------------|----------------------------------|---------------------|
| 1              | Hallway                          | 4.01m <sup>2</sup>  |
| 2              | Bathroom                         | 2.59m <sup>2</sup>  |
| 3              | Living Room/Dinning Room/Kitchen | 17.58m²             |
| 4              | Balcony                          | 2.63m <sup>2</sup>  |
| 5              | Balcony                          | 2.70m <sup>2</sup>  |
| 6              | Bedroom                          | 16.54m <sup>2</sup> |
| 7              | Walk-in Closet                   | 4.00m <sup>2</sup>  |
| 8              | Bathroom                         | 3.52m <sup>2</sup>  |
| TC             | DTAL                             | 53.57m <sup>2</sup> |
| Private Garden |                                  | 66.04m <sup>2</sup> |