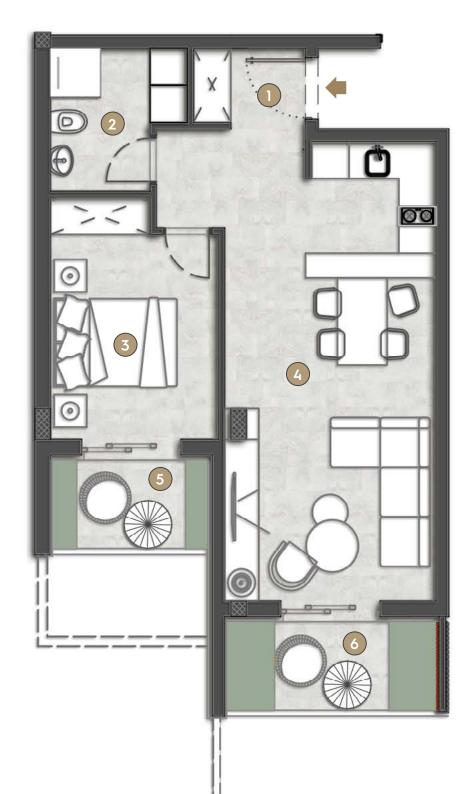

| LEO 1A         |                                  |                     |
|----------------|----------------------------------|---------------------|
| 1              | Hallway                          | 3.32m <sup>2</sup>  |
| 2              | Bathroom                         | 3.83m <sup>2</sup>  |
| 3              | Bedroom                          | 10.79m <sup>2</sup> |
| 4              | Living Room/Dinning Room/Kitchen | 21.03m <sup>2</sup> |
| 5              | Balcony                          | 2.57m <sup>2</sup>  |
| TOTAL          |                                  | 41.54m <sup>2</sup> |
| Private Garden |                                  | 14.46m <sup>2</sup> |